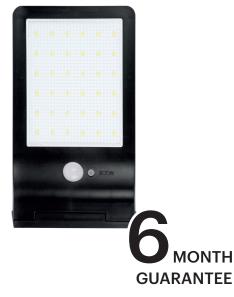

## **PRODUCT DETAILS**

| Color Mode          | Single Color         |
|---------------------|----------------------|
| Material            | Plastic              |
| Shape               | Rectangle            |
| Wattage reference   | -                    |
| Lumen Output        | 300 lumen            |
| Dimmable            | No                   |
| Battery replaceable | Yes                  |
| Power source        | Powered by the Sun   |
| Battery included    | 1x 3,7V 18650 Li-ion |
|                     | Rechargeable 2000mAh |
|                     | battery              |
| Modes               | On/Off               |
| Wire                | Not required         |
| Included            | 2x Mounting screws   |
|                     | 2x Wall plugs        |
| Dimensions          | 19x3x10.8cm          |
| Worktime            | 6-8h                 |
| Lifetime            | 60.000h              |
| IP                  | IP44                 |