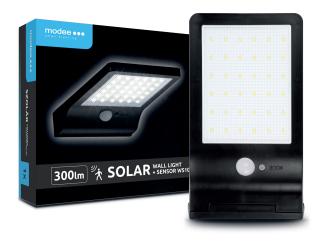

## **PRODUCT DETAILS**

| Color Mode          | Single Color         |
|---------------------|----------------------|
| Material            | Plastic              |
| Shape               | Rectangle            |
| Wattage reference   | -                    |
| Lumen Output        | 300 lumen            |
| Dimmable            | No                   |
| Battery replaceable | Yes                  |
| Power source        | Powered by the Sun   |
| Battery included    | 1x 3,7V 18650 Li-ion |
|                     | Rechargeable 2000mAh |
|                     | battery              |
| Modes               | On/Off               |
| Wire                | Not required         |
| Included            | 2x Mounting screws   |
|                     | 2x Wall plugs        |
| Dimensions          | 19x3x10.8cm          |
| Worktime            | 6-8h                 |
| Lifetime            | 60.000h              |
| IP                  | IP44                 |

## **PACKAGING DETAILS**

| Packaging type     | color box     |
|--------------------|---------------|
| Quantity/packaging | 1 pc          |
| Size/packaging     | 115x35x200mm  |
| Quantity/carton    | 16 pcs        |
| Size/carton        | 310x215x250mm |
|                    |               |